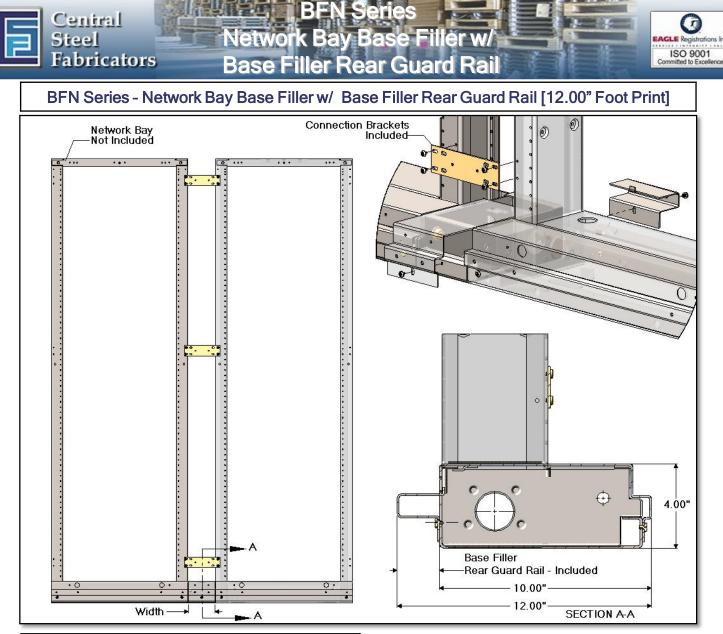

| BFN Series<br>Network Bay Base Filler w/<br>Base Filler Rear Guard Rail - 12.00" Foot Print |        |        |  |
|---------------------------------------------------------------------------------------------|--------|--------|--|
| CSF P/N#                                                                                    | Width  | Depth  |  |
| BFN252xx                                                                                    | 2.50"  | 12.00" |  |
| BFN502xx                                                                                    | 5.00"  | 12.00" |  |
| BFN102xx                                                                                    | 10.00" | 12.00" |  |

## Notes:

- Kit includes all Mounting Hardware, Base Filler Rear Guard Rail and Connection Brackets.

- Other sizes and finishes available upon request.

Specifications subject to change. Please contact CSF Customer Service for more information.