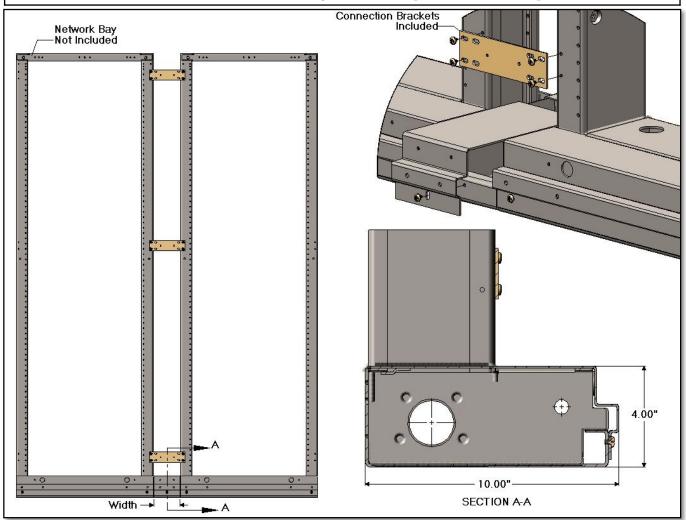

| BFN Series<br>Network Bay Base Filler<br>10.00" Foot Print |        |        |  |
|------------------------------------------------------------|--------|--------|--|
| CSF P/N#                                                   | Width  | Depth  |  |
| BFN250xx                                                   | 2.50"  | 10.00" |  |
| BFN500xx                                                   | 5.00"  | 10.00" |  |
| BFN100xx                                                   | 10.00" | 10.00" |  |

## Notes:

- Kit includes all Mounting Hardware, Base Filler and Connection Brackets.
- Other sizes and finishes available upon request.

Specifications subject to change. Please contact CSF Customer Service for more information.